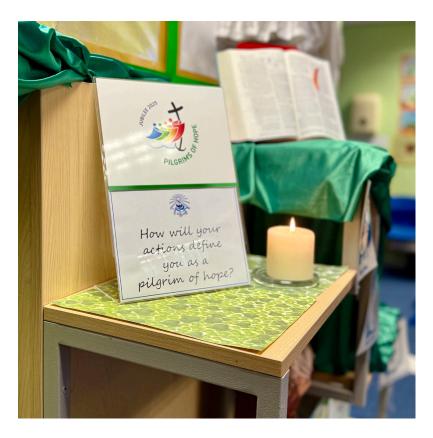

## **Jubilee Year Pilgrims of Hope** Prayer Focus Displays Order Form

Table top display boards for celebrating the Jubilee Year. Perfect additions to your classroom prayer focus areas. Each display comes with a slider vent for you to insert age appropriate questions or facts; this can be done by your staff or pupil chaplaincy leaders.

## A4 with A5 Slider Vent

Produced in polished acrylic with rounded corners and base they are supplied with a printed top section and slider vent for your prayer and reflection inserts to be placed.

school