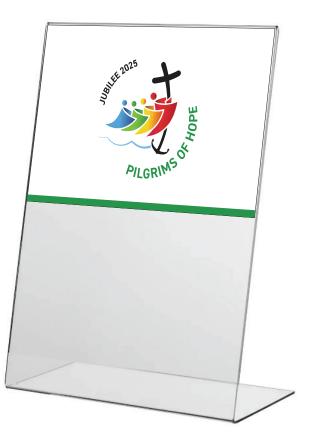

## A4 with A5 Slider Vent

Produced in polished acrylic with rounded corners and base they are supplied with a printed top section and slider vent for your prayer and reflection inserts to be placed.

school